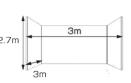

# IFPEX OFFERS LATEST TECHNOLOGY TO THE WO

Exhibiting Fee (per one booth) 418,000yen (10% Japanese tax included) / Per 1 Booth Space

Fee included divider walls.

Display materials and furnishings are not including.

 $3m (width) \times 3m (depth) \times 2.7m (height) / Per 1 Booth Space$ 

Choose from one of three types to suit your exhibits.