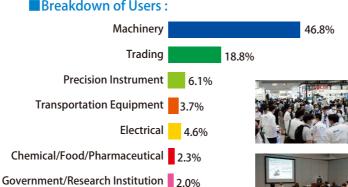

## **Show Report of IFPEX 2021**

Date: October 6 – October 8, 2021

Venue: Tokyo Big Sight

(Tokyo International Exhibition Center)

Number of Exhibitors: 95 Companies/Organizations/Laboratory

Number of Booths: 323

Concurrent Exhibition:

**MEASURING TECHNOLOGY EXPO 2021** 

**SENSOR EXPO JAPAN 2021** 

JAPAN TESTING TECHNOLOGY SHOW 2021

the 23rd AUTO-ID & COMMUNICATION EXPO

## ■Business Category of Visitors:

Dealers 23.9%

Manufactures 53.5%

## ■Number of Visitors:

October 6 6,221 October 7 6,386 October 8 6,760

Total Number of Visitors 19,367

## ■Breakdown of Users:



## **List of Exhibitoirs at IFPEX 2021**

ASK CORPORATION

**Bosch Rexroth Corporation** 

**CKD Corporation** 

DAIKIN INDUSTRIES, LTD.

Daikin-Sauer-Danfoss LTD

Delta Electronics (Japan), inc FUJI ENGINEERING CO.,LTD

**FUJI-TECHNO CORPORATION** 

HERION&RAU Fluidtechnik GmbH / Valtech International Inc.

Hirose Valve Industry Co.,Ltd.

IHARA SCIENCE CORPORATION

Japan Flow Controls co..ltd.

Japan Hydrosystem Industry Co.,Ltd

Japan Industrial Publishing Co., LTD

JUPITOR CORPORATION / The Lee Company

KAMUI CO., LTD

Kawasaki Heavy Industries, Ltd.

**KOGANEI CORPORATION** 

KOHDEN Co., Ltd

KONAN ELECTRIC COMPANY LIMITED

KOYO SEIKI CO., LTD

KRONE CORPORATION

**KYB** Corporation Kyoei Hydlic Co.,Ltd.

Moog Japan, Ltd.

MORESCO Corporation

Nabtesco corporation

NACHI-FUJIKOSHI CO